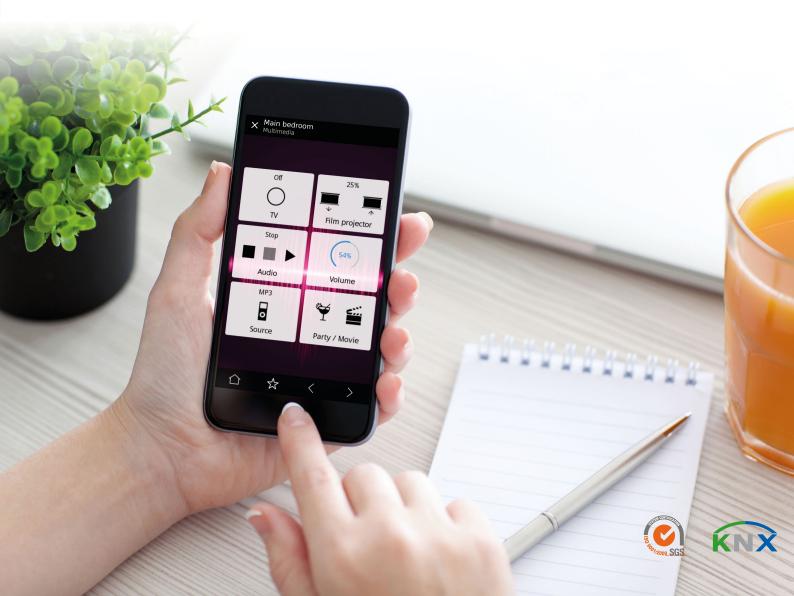

## Remote control from smartphones and tablets

Get anytime, anywhere remote access to your **VERSO+**IP from your smartphone or tablet. Mobile apps available for iOS and Android.

## No worries; no hassles

Both direct (LAN) connection and cloud-based operation are supported; no additional configuration required. Communications are fully encrypted and 100% secure. With the new **VERSO+**IP, you just can't go wrong.