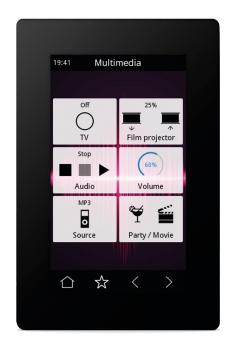

## Now with IP connectivity

The new **VERSO+**IP retains the elegant design, attractive visualisation, and advanced functionality of the Iddero Verso KNX room controller, and adds an Ethernet port for IP connectivity.