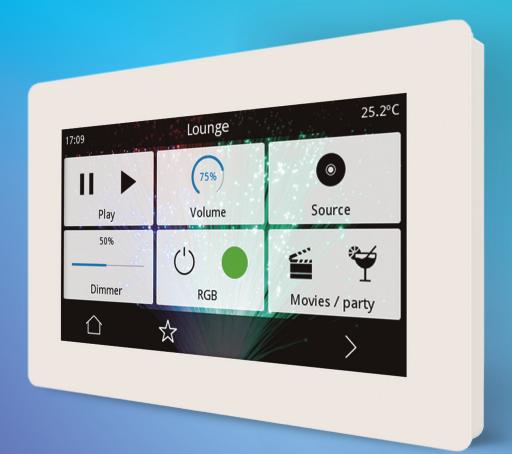

## VERSO+IP

KNX room controller with 4,3" capacitive touch display and IP connectivity

anytime, anywhere

## Now with IP connectivity

The new **VERSO+**IP retains the elegant design, attractive visualisation, and advanced functionality of the Iddero Verso KNX room controller, and adds an Ethernet port for IP connectivity.